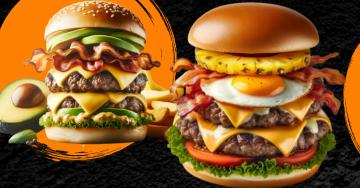

# Burgers

Status Burger

R150 Five succulent patties, crispy bacon, melted cheese, a pineapple ring, a sunny-side-up egg, and everything including the kitchen sink, all nestled on a fresh, warm bun. Served with a portion of crispy slap chips.

Boss Burger

Two succulent Rib patties, crispy bacon, melted cheese and a sunny side-up egg, all nestled on a fresh, warm bun. It's the burger for the hungrier person, with even more patties than the Aussie Burger.

Aussie Burger

Two patties, bacon, cheese, pine-ring, and egg on a fresh warm bun. Served with a portion of chips.

Cheese Burger

**R75** 

Beef patty and cheese, served on a fresh warm bun with lettuce and tomato. Served with a portion of chips.